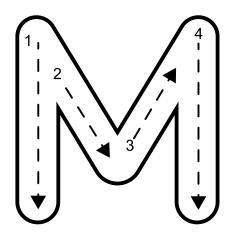

## Trace the letters

## M is for

Mushroom

Mouse

|       |  |     | 0 0 0 0 0 0 0 0 0 0 0 0 0 0 0 0 0 0 0 0 |
|-------|--|-----|-----------------------------------------|
| 0 0 0 |  | 0 0 | 1 0                                     |